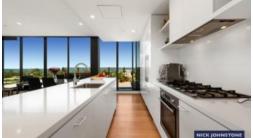

Enjoy creating your meals in the contemporary kitchen featuring stone bench tops, designer joinery and stainless steel appliances. The kitchen is bathed in natural light with floor to ceiling glass framing the entire area. Natural wooden floors and quality fixtures and fittings create a lovely aesthetic through out the home.