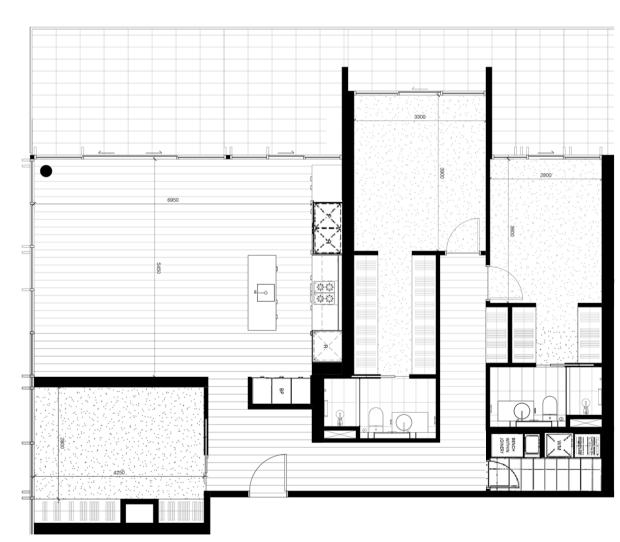

This penthouse has been designed with luxury in mind and is the ultimate combination of space and intimacy. Offering three bedrooms, a spacious open plan living room and outdoor terraces that have lovely views to the bay and city you will feel like you are on a permanent luxury holiday

Enjoy creating your meals in the contemporary kitchen featuring stone bench tops, designer joinery and stainless steel appliances. The kitchen is bathed in natural light with floor to ceiling glass framing the entire area. Natural wooden floors and quality fixtures and fittings create a lovely aesthetic through out the home.

The apartment offers great separation from the main living areas to the bedrooms. The two main bedroom suites are located to the north side of the apartment and offer walk thru robes and ensuites. The 3rd bedroom is on the south side and is larger than a king sized bedroom therefore offering versatility to be a office and

Office Details

Nick Johnstone Pty Ltd 248 Esplanade Brighton VIC 3186 Australia 9553 8300 guest room.

The apartment has a full sized laundry, is climate-controlled and secured by video-intercom and security lift-access. Also offering two basement car spaces and storage.