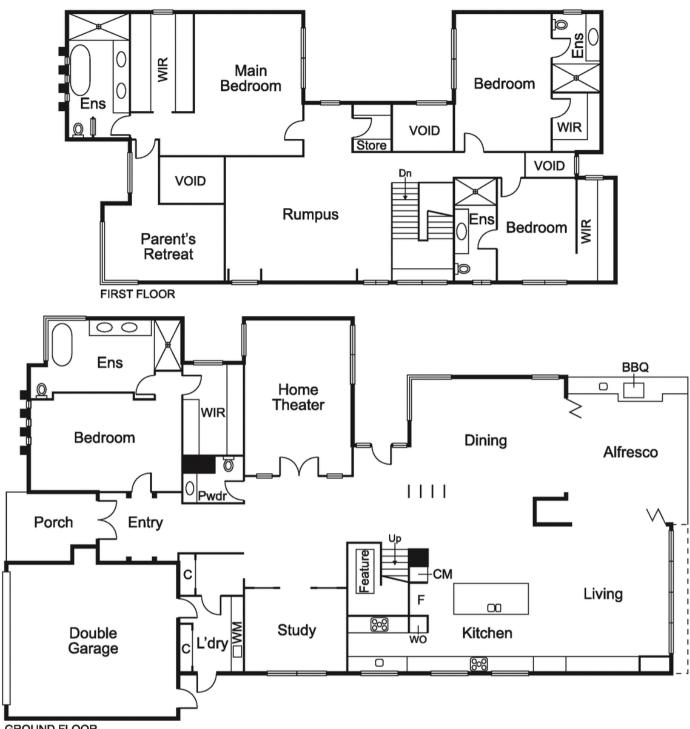

Showcasing four-bedrooms, each with its own luxuriously appointed en suite and walk in robe, this residence is designed for those who demand the very best in features, design and finishes. The expansive use of glass and open space create a seamless indoor-outdoor living environment of the very highest calibre. A granite outdoor kitchen is designed for family entertaining alongside an undercover retreat, expanses of bluestone and granite paving and an 11-metre lap pool with spa jets and fountain.

The internal spaces showcase the meticulous attention to detail and exceptional fitout across two levels from a home cinema to luxurious dining and living spaces, two study zones and a spacious upstairs family retreat. 4 4 2

Comprehensive appointments include reverse-cycle air conditioning in 11 zones, hydronic heating, four luxurious Calicatta marble en suites, integrated speakers throughout, C-bus system, feature gas fireplace, grey water plumbing and double garage.