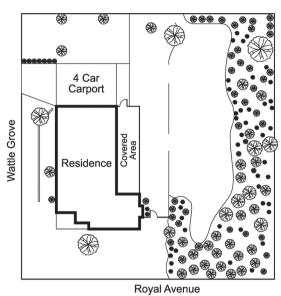

Boasting two significant street frontages, take full advantage of approved plans and permits and create 2 supersized trophy homes over a wide-reaching 1,408m2 (approx.). Space is maximised, natural light is accentuated, views are far-reaching and entertaining in style will become second nature.

## At a glance...

- \* Far-reaching 1,408m2 (approx.) block with approved plans and permits for dual occupancy
- \* Activate two supersized 5 bedroom, 4.5 bathroom luxury homes
- \* Current 4 bedroom, 2 bathroom home ideal for leasing out while plans are set in stone
- \* Walk to Portsea Village, the pub and Shelley Beach with easy access to surf beaches and Sorrento