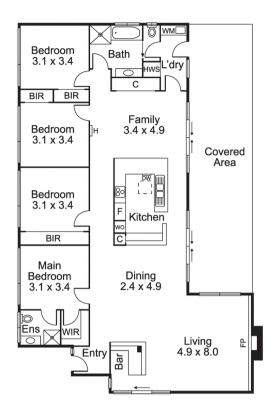

Special features include a mud room, large laundry, ducted heating and refrigerated cooling throughout, a 2-car garage with rear roller door for potential boat storage and so much more. This opportunity is further enriched by the current 4 bedroom, 2 bathroom home offering the perfect getaway with exceptional short-term rental potential while details are finalised.