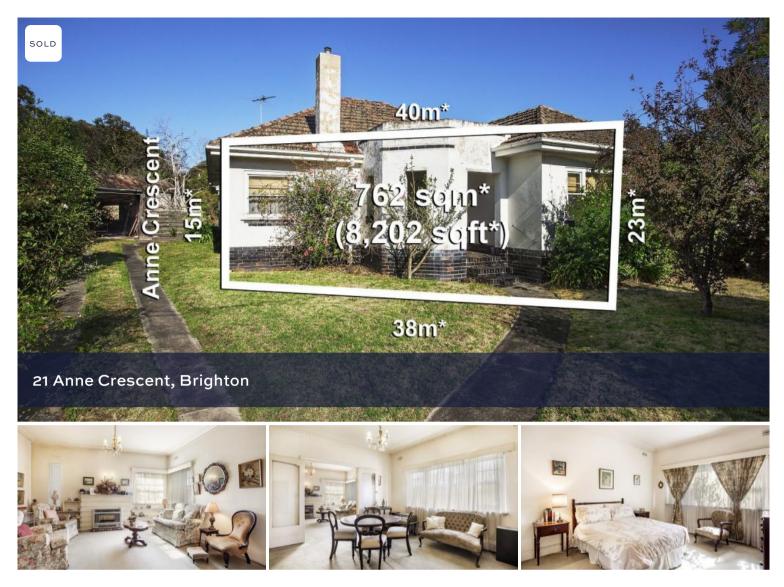

## Join the Inner Circle

Build your future in Brighton's Inner Circle! Enjoying a highlysought position in a leafy low-traffic avenue just off Outer Crescent, this prime new home site is ready to step up and greet the future.

Offering an elevated aspect and flexible proportions fanning out at the rear, this prime approx 8,200sqft/762sqm site comes complete with a charming solid-brick two bedroom plus study, lateperiod home- perfect to rent while you plan or to provide a solid base for renovation.

Just one block from the beach end of Bay St with the school circuit, the bay and Church St all within a walk, this covetable Crescent property is set to be at the centre of your future plans. 2 1 1

PriceSOLDProperty TypeResidentialProperty ID180