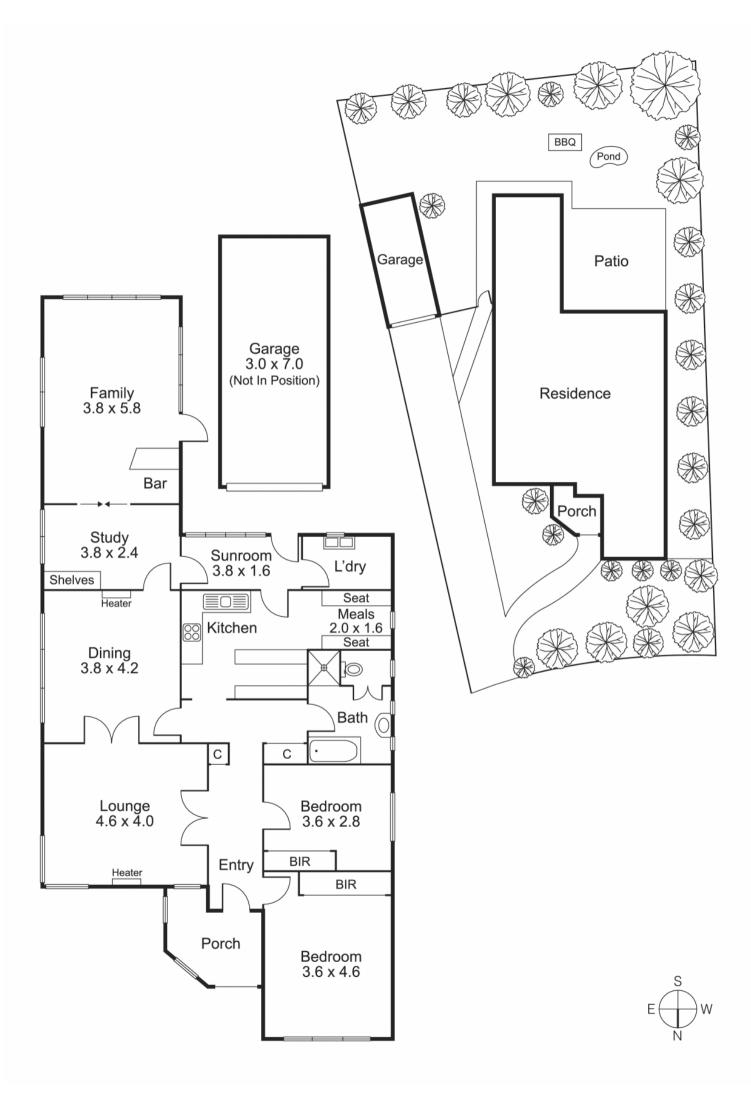

Offering an elevated aspect and flexible proportions fanning out at the rear, this prime approx 8,200sqft/762sqm site comes complete with a charming solid-brick two bedroom plus study, lateperiod home- perfect to rent while you plan or to provide a solid base for renovation.