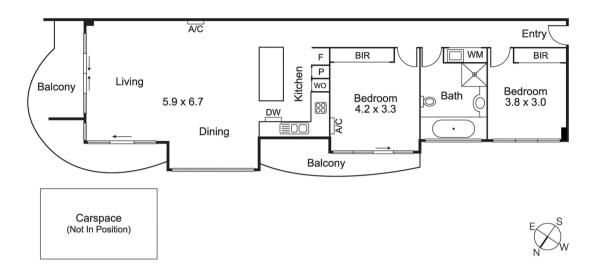

From the very first step inside, discover a wonderful sense of depth with a welcoming hallway branching off to a perfect pair of robed and radiant bedrooms, further enhanced by a master suite boasting split-system heating/cooling and access to a private balcony. Indulge yourself in a stone-surfaced, Smeg-equipped kitchen with stainless-steel appliances including a dishwasher plus ample preparation and presentation space on an inviting island bench.

Framed by panels of floor-to-ceiling glass, the wonderfully widereaching open-plan living and dining area seamlessly combines with a north-facing balcony. Overlooking leafy treetops from an elegant first-floor setting, entertain in unrivalled style and privacy with the opportunity to gather family and friends in numbers.

At a glance...

\* 2 large, light-filled bedrooms with built-in robes

\* Main bedroom boasts split-system heating/cooling and access to a private balcony

\* Spacious open-plan living and dining under soaring ceilings

\* Sleek kitchen with Smeg appliances and stone-finished island bench

\* Sparkling central bathroom featuring a bath, stone-topped vanity, and a walk-in shower

- \* Concealed laundry with sink and shelving
- \* 2 balconies with the principal north-facing one overlooking Ormond Road
- \* Secure basement parking for 2 cars
- \* Split-system heating and cooling in the living space
- \* Double roller blinds
- \* Secure intercom and lift access
- \* Recessed down-lighting
- \* Moments from restaurants, cafes, Elwood College, shopping, and the beach