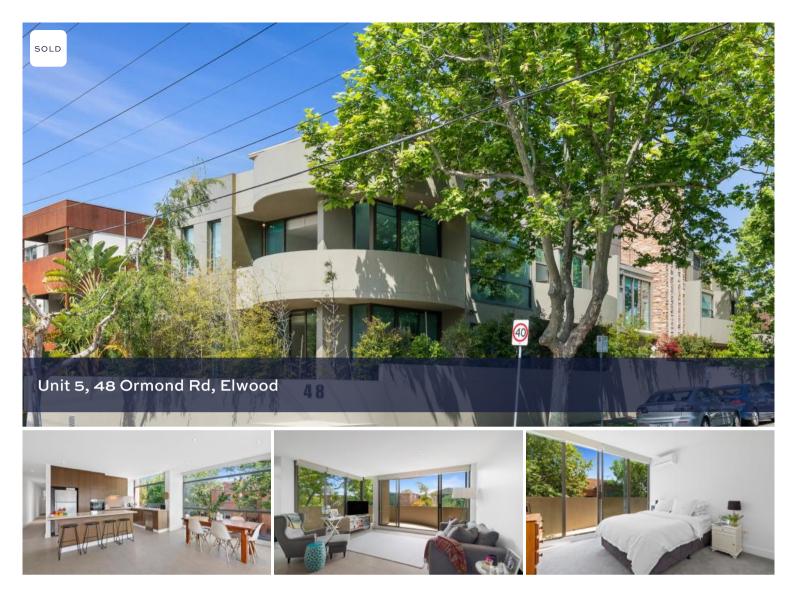

## Elwood Entertainer. Drenched in Sunlight, Steps from Sand, Sea and Village

A matter of footsteps from sand, sea and all the vitality of Elwood Village, this irresistible 2 bedroom, 2 car-park retreat is overflowing with northern light in a boutique grouping of just 7 premium apartments. Delicately unfolding from a commanding corner position, the stylish sophistication of this elevated entertainer is stunning!

From the very first step inside, discover a wonderful sense of depth with a welcoming hallway branching off to a perfect pair of robed and radiant bedrooms, further enhanced by a master suite boasting split-system heating/cooling and access to a private balcony. Indulge yourself in a stone-surfaced, Smeg-equipped kitchen with stainless-steel appliances including a dishwasher plus ample preparation and presentation space on an inviting island bench.

Framed by panels of floor-to-ceiling glass, the wonderfully widereaching open-plan living and dining area seamlessly combines with a north-facing balcony. Overlooking leafy treetops from an elegant first-floor setting, entertain in unrivalled style and privacy with the opportunity to gather family and friends in numbers.

## Office Details

Nick Johnstone Pty Ltd 248 Esplanade Brighton VIC 3186 Australia 9553 8300 The enticing range of features includes a light-filled designer bathroom with a bath and separate walk-in shower, a concealed laundry with a sink and shelving, basement parking for 2 cars, heating/cooling, recessed down-lighting, double roller blinds, lift access and secure video intercom entry. Easy to love, exceptional to live in, and effortless to rent out in a true position of convenience, inspect to be impressed!

At a glance...

\* 2 large, light-filled bedrooms with built-in robes

\* Main bedroom boasts split-system heating/cooling and access to a private balcony

\* Spacious open-plan living and dining under soaring ceilings

\* Sleek kitchen with Smeg appliances and stone-finished island bench

\* Sparkling central bathroom featuring a bath, stone-topped vanity, and a walk-in shower

- \* Concealed laundry with sink and shelving
- \* 2 balconies with the principal north-facing one overlooking Ormond Road
- \* Secure basement parking for 2 cars
- \* Split-system heating and cooling in the living space
- \* Double roller blinds
- \* Secure intercom and lift access
- \* Recessed down-lighting
- \* Moments from restaurants, cafes, Elwood College, shopping, and the beach