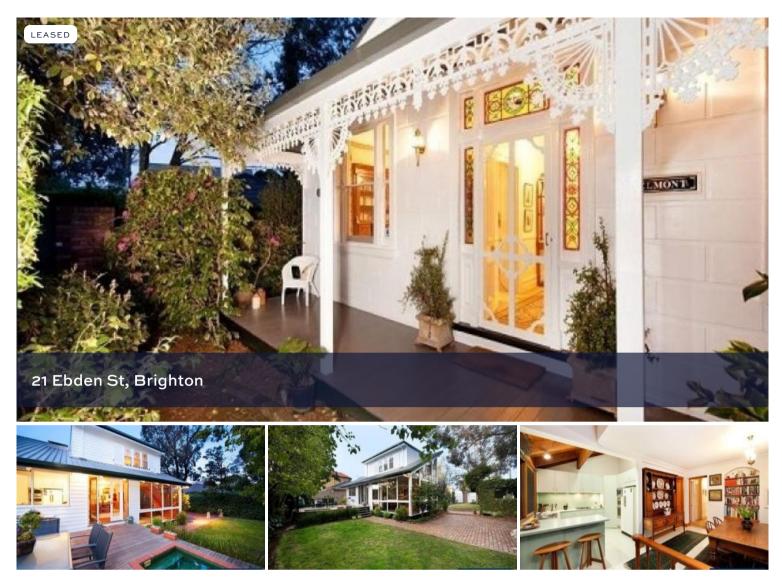

## Elegant Ebden

Superbly renovated Victorian with four bedrooms, two bathrooms, three living areas and a magnificent outdoor entertaining deck ,spa and garden.

Renovated to feature a light filled rear living, modern kitchen and central bathroom whilst still retaining the exquisite period details of high ceilings, glorious leadlight windows, arched central hallways and open fireplaces. Enter the beautiful wide entry hallway and 3 spacious large bedrooms with Built in Robes and a 2nd lounge/home office are all blessed with high ceilings and large windows.

The parents bedroom is on the first floor with walk in robe and ensuite bathroom. The modern kitchen looks over the decked spa and garden and connects to a spacious dining and living area. If your family over the outdoors the west facing deck and spa will provide hours of entertaining fun and you have a large garden space to enjoy. Also offering a spacious garage ,full laundry ,central heating and air-conditioning.

Minutes to St James Primary School, Star Of Sea College, Elsternwick Primary School, Elsternwick Park , Transport and Martin St shopping and dining. 4 2 3

Price \$1100 per week Property Type Rental Property ID 1682