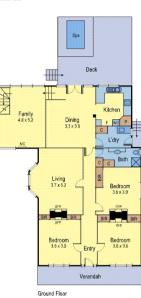

## Elegant Ebden

Superbly renovated Victorian with four bedrooms, two bathrooms, three living areas and a magnificent outdoor entertaining deck ,spa and garden.

Renovated to feature a light filled rear living, modern kitchen and central bathroom whilst still retaining the exquisite period details of high ceilings, glorious leadlight windows, arched central hallways and open fireplaces. Enter the beautiful wide entry hallway and 3 spacious large bedrooms with Built in Robes and a 2nd lounge/home office are all blessed with high ceilings and large windows.

The parents bedroom is on the first floor with walk in robe and ensuite bathroom. The modern kitchen looks over the decked spa and garden and connects to a spacious dining and living area. If your family over the outdoors the west facing deck and spa will provide hours of entertaining fun and you have a large garden space to enjoy. Also offering a spacious garage ,full laundry ,central heating and air-conditioning.

## 21 Ebden Street, Brighton

WIR

Bedroom 3.2 x 3.7