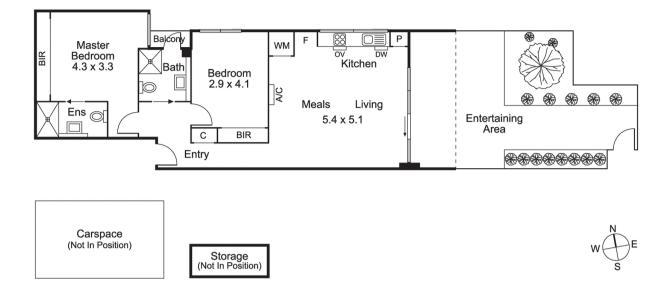

## Exclusive Single-Level Luxury with Parkside Position!

Setting an exceptional standard for single-level indulgence, this impeccable 2 bedroom, 2 bathroom apartment elegantly combines streetfront style with free-flowing indoor/outdoor living. Privately positioned on the ground floor opposite the wide open spaces of Princes Park greenery, enjoy easy access to trams, schools, cafes, and the Caulfield campus of Monash University.

The luxury living is on display from the very first step inside. Spacious open-plan living and dining pivots a streamlined, stonetopped, and stainless-steel Smeg kitchen including a full-sized dishwasher and a frosted window splashback. Enjoying seamless flow, step outside to a partially sheltered entertainers' courtyard, facing east and effortlessly capturing morning sun.

Intricately detailed and zoned to perfection, both mirror-robed and light-filled bedrooms are superbly serviced by a private pair of heated bathrooms with stone-fronted storage niches, wall-to-wall mirrored cabinetry, and fully tiled walk-in showers.

Offering dual entrances with your very own street frontage, comprehensive features of this superior apartment include an

2 2 1

PriceSOLDProperty TypeResidentialProperty ID1634

At a glance...

\* Dual-entry, ground-floor apartment

\* 2 large bedrooms with mirrored built-in robes, main with fully tiled ensuite

\* Wide-reaching open-plan living and dining

\* Stone-finished kitchen with high-end Smeg appliances and ample storage

\* Heated bathroom with floor-to-ceiling tiles, storage niche and mirrored cabinetry

\* Concealed laundry

- \* Partially sheltered courtyard, perfect for entertaining
- \* Split-system heating/cooling
- \* Full video intercom security to both entrances with convenient lift access
- \* Secure basement parking plus storage cage
- \* Roller blinds
- \* Hardwood flooring and plush carpets