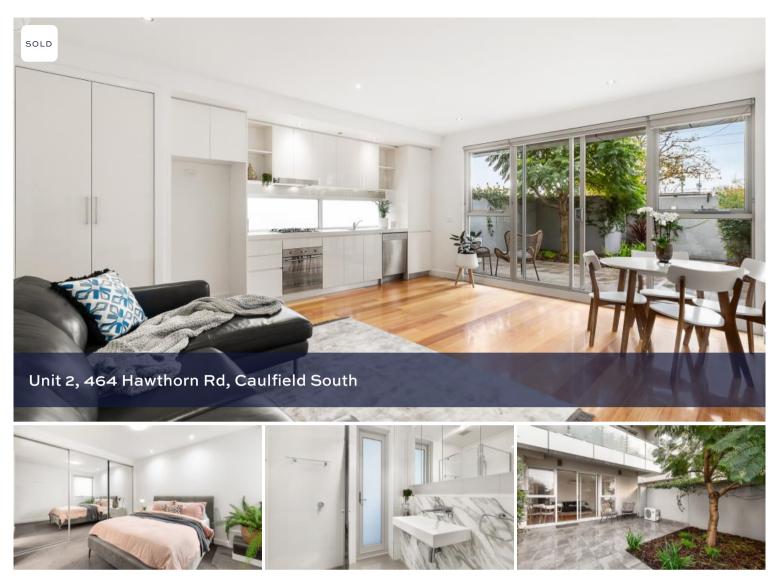

## Exclusive Single-Level Luxury with Parkside Position!

Setting an exceptional standard for single-level indulgence, this impeccable 2 bedroom, 2 bathroom apartment elegantly combines streetfront style with free-flowing indoor/outdoor living. Privately positioned on the ground floor opposite the wide open spaces of Princes Park greenery, enjoy easy access to trams, schools, cafes, and the Caulfield campus of Monash University.

The luxury living is on display from the very first step inside. Spacious open-plan living and dining pivots a streamlined, stonetopped, and stainless-steel Smeg kitchen including a full-sized dishwasher and a frosted window splashback. Enjoying seamless flow, step outside to a partially sheltered entertainers' courtyard, facing east and effortlessly capturing morning sun.

Intricately detailed and zoned to perfection, both mirror-robed and light-filled bedrooms are superbly serviced by a private pair of heated bathrooms with stone-fronted storage niches, wall-to-wall mirrored cabinetry, and fully tiled walk-in showers.

Offering dual entrances with your very own street frontage, comprehensive features of this superior apartment include an

2 2 1

PriceSOLDProperty TypeResidentialProperty ID1634

At a glance...

\* Dual-entry, ground-floor apartment

\* 2 large bedrooms with mirrored built-in robes, main with fully tiled ensuite

\* Wide-reaching open-plan living and dining

\* Stone-finished kitchen with high-end Smeg appliances and ample storage

\* Heated bathroom with floor-to-ceiling tiles, storage niche and mirrored cabinetry

\* Concealed laundry

- \* Partially sheltered courtyard, perfect for entertaining
- \* Split-system heating/cooling
- \* Full video intercom security to both entrances with convenient lift access
- \* Secure basement parking plus storage cage
- \* Roller blinds
- \* Hardwood flooring and plush carpets