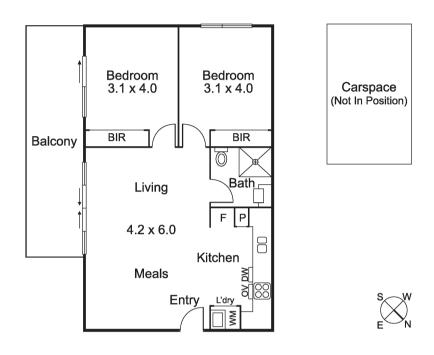

## As New Affordable Luxury in Prime Position

As New Affordable Luxury in Prime Position

- Desirable First Floor Front apartment
- Two genuine sized bedrooms both with built in robes
- Brilliant Kitchen with European Appliances
- European Oak Timber Floors
- Generous sized European Laundry
- Approx. internal area 67m2 plus Large Private Balcony
- Security Intercom Entrance
- Secure Basement Car Park and Storage Cage
- Ducted Heating and Cooling

Enjoy all Brighton has to offer within 5-minute walk to Bay Street shops, Coles, trendy eateries, stylish boutiques and North Brighton Station.

Melbourne CBD is only a short commute away.

2 1 1

PriceSOLDProperty TypeResidentialProperty ID1363