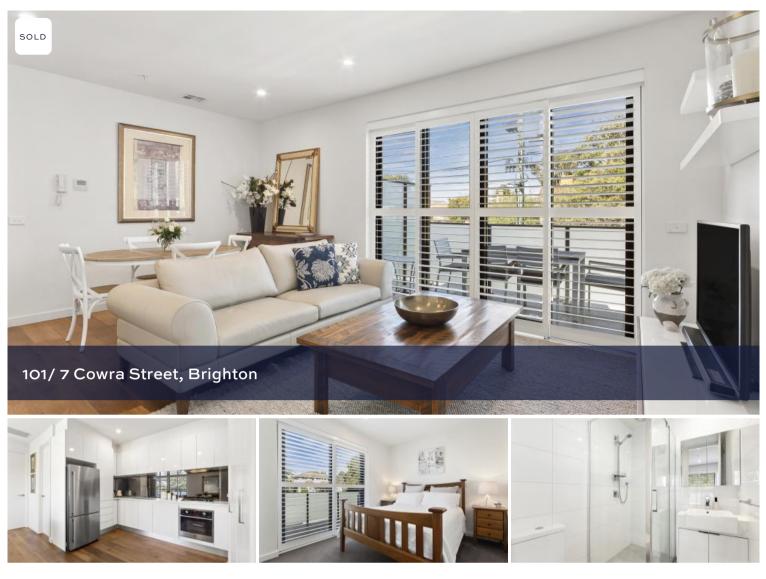

## As New Affordable Luxury in Prime Position

As New Affordable Luxury in Prime Position

- Desirable First Floor Front apartment
- Two genuine sized bedrooms both with built in robes
- Brilliant Kitchen with European Appliances
- European Oak Timber Floors
- Generous sized European Laundry
- Approx. internal area 67m2 plus Large Private Balcony
- Security Intercom Entrance
- Secure Basement Car Park and Storage Cage
- Ducted Heating and Cooling

Enjoy all Brighton has to offer within 5-minute walk to Bay Street shops, Coles, trendy eateries, stylish boutiques and North Brighton Station.

Melbourne CBD is only a short commute away.

2 1 1

PriceSOLDProperty TypeResidentialProperty ID1363