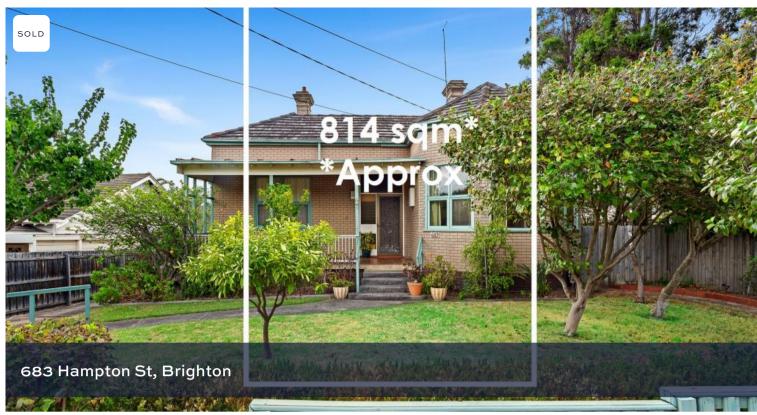

## Unlock the Powerful Potential over 814sqm (approx.)

PLEASE NOTE: MIDWEEK INSPECTION AVAILABLE BY REQUEST

Prominently positioned to please over an impressive 814sqm (approx.), this wonderfully wide-reaching family home with a flexible floorplan is primed and prepared, waiting for you to uncover the treasures within! Tightly held in the one family for 57 years, this golden opportunity is matched by superior lifestyle appeal. Walk to Haileybury, St Leonard's, Hampton Street shopping and the fresh produce of Brighton Grocer with easy access to Dendy Street Beach.

At a glance...

- \* Approximately 814sqm
- \* 4 bedrooms, 3 with BIR
- \* Air-conditioned sitting room with a wall of windows and marble mantle
- \* Sunlit living room with open fireplace
- \* Functional kitchen with dishwasher and ample preparation space
- \* Family dining area
- \* Bathroom with walk-in shower
- \* Huge sub-floor area comprising laundry, workshop, and so much storage
- \* Sheltered patio
- \* Ducted heating, split-system heating and cooling, and ceiling fans throughout
- \* Established kitchen garden (fig, lemon, olive, cherry and persimmon trees) with mature palm tree
- \* Deep yard with shed and water tank
- \* Tandem carport plus additional off-street parking
- \* Moments from schools, restaurants, transport, shopping, parkland and the beach