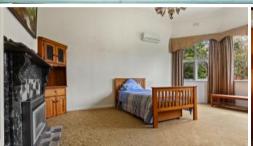

At a glance...

- \* Approximately 814sqm
- \* 4 bedrooms, 3 with BIR
- \* Air-conditioned sitting room with a wall of windows and marble mantle
- \* Sunlit living room with open fireplace
- \* Functional kitchen with dishwasher and ample preparation space
- \* Family dining area
- \* Bathroom with walk-in shower
- \* Huge sub-floor area comprising laundry, workshop, and so much storage
- \* Sheltered patio
- \* Ducted heating, split-system heating and cooling, and ceiling fans throughout
- \* Established kitchen garden (fig, lemon, olive, cherry and persimmon trees) with mature palm tree
- \* Deep yard with shed and water tank
- \* Tandem carport plus additional off-street parking
- \* Moments from schools, restaurants, transport, shopping, parkland and the beach