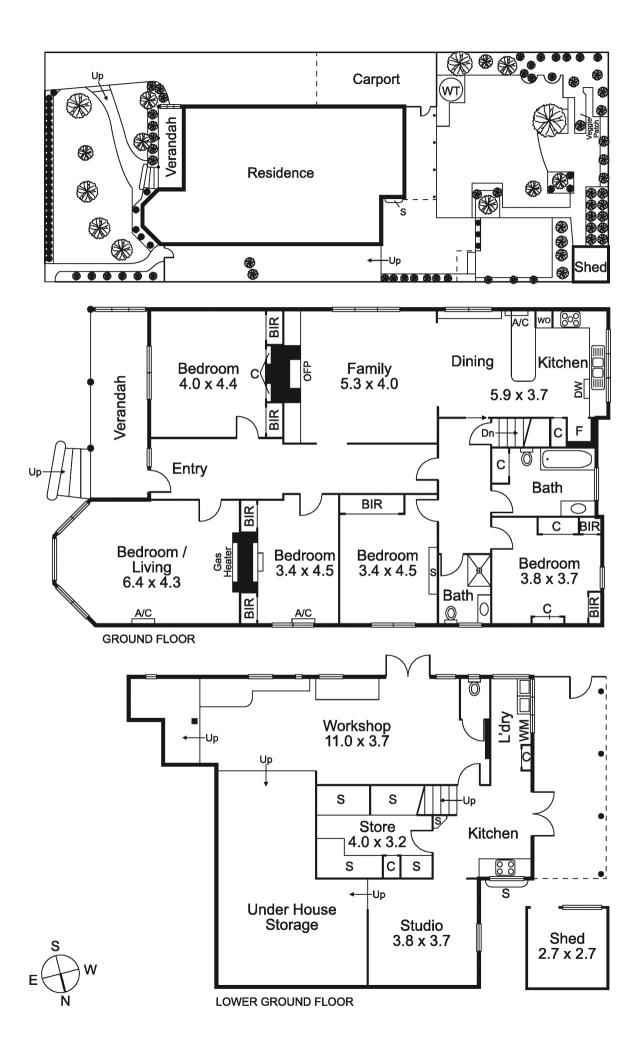

## Unlock the Powerful Potential over 814sqm (approx.)

PLEASE NOTE: MIDWEEK INSPECTION AVAILABLE BY REQUEST

Prominently positioned to please over an impressive 814sqm (approx.), this wonderfully wide-reaching family home with a flexible floorplan is primed and prepared, waiting for you to uncover the treasures within! Tightly held in the one family for 57 years, this golden opportunity is matched by superior lifestyle appeal. Walk to Haileybury, St Leonard's, Hampton Street shopping and the fresh produce of Brighton Grocer with easy access to Dendy Street Beach.

## (STCA). The powerful potential is simply unrivalled!

Character-rich and elegant under towering ceilings, discover a wide entrance hallway, 4 generously sized bedrooms, a formal sitting room, a light-filled living area, and a functional kitchen and family dining area with dishwasher and ample bench and storage space. The living effortlessly flows outdoors to a sheltered patio, established kitchen garden, and a deep yard.

Additional features include a centrally located bathroom with a walk-in shower, a tandem carport plus additional driveway parking, and a huge sub-floor area with laundry, workshop and so much storage.

At a glance...

- \* Approximately 814sqm
- \* 4 bedrooms, 3 with BIR
- \* Air-conditioned sitting room with a wall of windows and marble mantle
- \* Sunlit living room with open fireplace
- \* Functional kitchen with dishwasher and ample preparation space
- \* Family dining area
- \* Bathroom with walk-in shower
- \* Huge sub-floor area comprising laundry, workshop, and so much storage
- \* Sheltered patio
- \* Ducted heating, split-system heating and cooling, and ceiling fans throughout
- \* Established kitchen garden (fig, lemon, olive, cherry and persimmon trees) with mature palm tree
- \* Deep yard with shed and water tank
- \* Tandem carport plus additional off-street parking
- \* Moments from schools, restaurants, transport, shopping, parkland and the beach