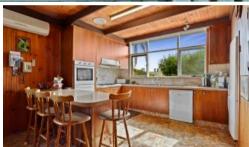

## (STCA). The powerful potential is simply unrivalled!

Character-rich and elegant under towering ceilings, discover a wide entrance hallway, 4 generously sized bedrooms, a formal sitting room, a light-filled living area, and a functional kitchen and family dining area with dishwasher and ample bench and storage space. The living effortlessly flows outdoors to a sheltered patio, established kitchen garden, and a deep yard.

At a glance...

- \* Approximately 814sqm
- \* 4 bedrooms, 3 with BIR
- \* Air-conditioned sitting room with a wall of windows and marble mantle
- \* Sunlit living room with open fireplace
- \* Functional kitchen with dishwasher and ample preparation space
- \* Family dining area
- \* Bathroom with walk-in shower
- \* Huge sub-floor area comprising laundry, workshop, and so much storage
- \* Sheltered patio
- \* Ducted heating, split-system heating and cooling, and ceiling fans throughout
- \* Established kitchen garden (fig, lemon, olive, cherry and persimmon trees) with mature palm tree
- \* Deep yard with shed and water tank
- \* Tandem carport plus additional off-street parking
- \* Moments from schools, restaurants, transport, shopping, parkland and the beach