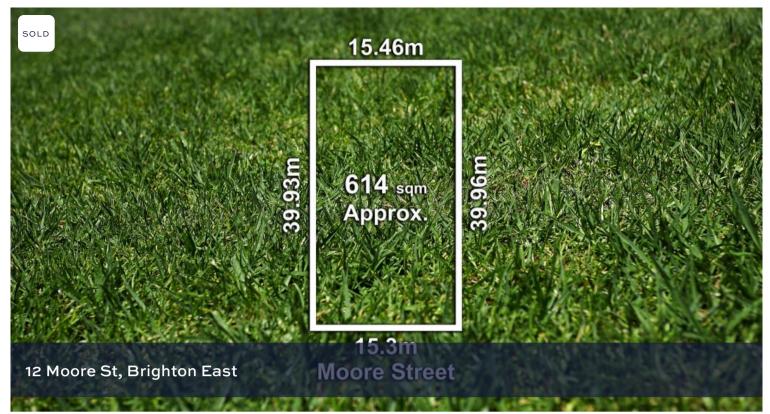

## Build the Modern Masterpiece - Brighton East Development Opportunity

Located in a highly desirable position in Brighton East, this is the one you have been waiting for. With a land size of approx 614 sqm (frontage 15.3m approx.) this quiet location gives the prospective purchaser the opportunity to build your dream home or develop the block any way you see fit (STCA).