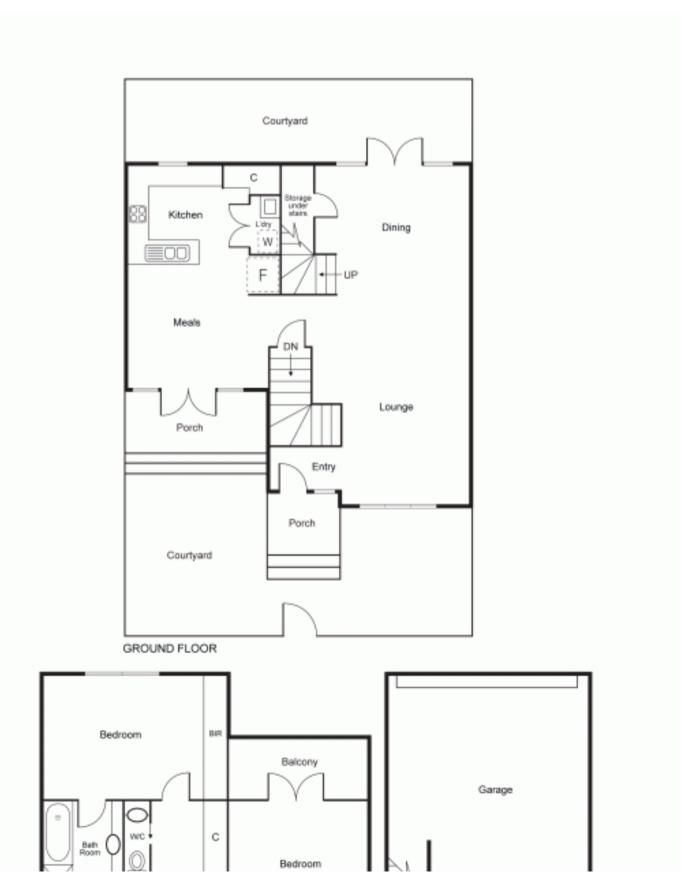

## Executive 3 Bedroom Family Home in a Fabulous Location

Perfectly located close to Bay Street shops and cafes, this spacious townhouse offers the ultimate in comfortable, convenient living. Split over two levels, this sunlit 3 bedroom, 2 bathroom home is ideal for family living, a professional couple or downsizers. The entry hall leads through to a living/dining room which boasts parquetry flooring and is drenched with sunlight from the full length windows that open out onto both front and rear courtyards, perfect for entertaining.

The kitchen has plentiful storage, granite benchtops and a huge pantry and sits comfortably with a casual dining area overlooking the front courtyard.

Upstairs the master bedroom includes a walk-in robe, en-suite and private balcony. There are two further spacious bedrooms which feature built-in robes and are serviced by a central bathroom & separate toilet.

Featuring an underground auto double car garage with direct internal access to the home, heating and cooling throughout, video intercom entry, an alarm system and generous storage, this home epitomises easy living.