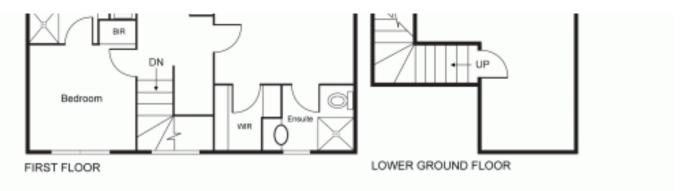

The kitchen has plentiful storage, granite benchtops and a huge pantry and sits comfortably with a casual dining area overlooking the front courtyard.

Upstairs the master bedroom includes a walk-in robe, en-suite and private balcony. There are two further spacious bedrooms which feature built-in robes and are serviced by a central bathroom & separate toilet.

Featuring an underground auto double car garage with direct internal access to the home, heating and cooling throughout, video intercom entry, an alarm system and generous storage, this home epitomises easy living.