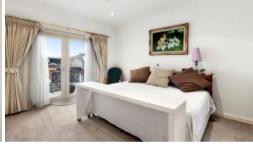

The kitchen has plentiful storage, granite benchtops and a huge pantry and sits comfortably with a casual dining area overlooking the front courtyard.

Upstairs the master bedroom includes a walk-in robe, en-suite and private balcony. There are two further spacious bedrooms which feature built-in robes and are serviced by a central bathroom & separate toilet.