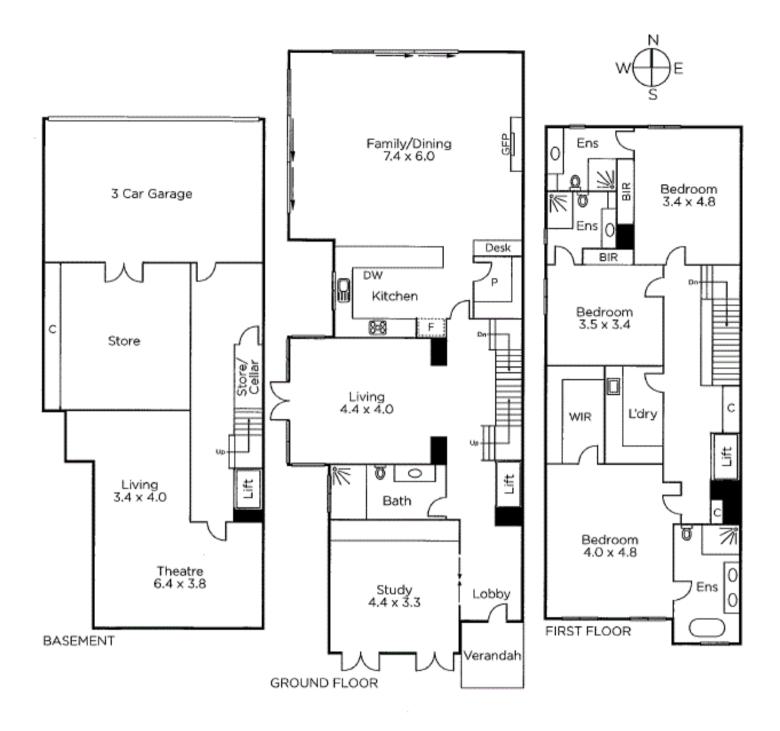

The lower ground floor features a remote-controlled garage for 3 cars with ample storage space, an oversized storeroom and a versatile space that could successfully operate as a media room, home office fit for a workforce, a teenager's retreat, or even a supremely spacious and privately positioned fourth bedroom.

Conceived and constructed with uncomplicated flow, quality workmanship and meticulous attention-to-detail, head upstairs to 3 bedrooms, all with their own luxe ensuites. The main bedroom is a stylistic tour-de-force, complete with walk-in robes, and a fully tiled ensuite boasting a sumptuous standalone bath.

At a glance...

\* 3 large robed bedrooms

\* Main bedroom with WIR and twin-vanity, stone-topped ensuite featuring a freestanding bath

\* 2 bedrooms with BIR and matching, fully tiled ensuites

\* Expansive open-plan living and dining area

\* Sleek, supersized kitchen featuring Miele appliances, concealed Liebherr fridge/freezer, stone and marble benchtops, waterfalledged island bench, and walk-in pantry with built-in Miele microwave

\* Relaxed sitting room

\* 4th Bedrooom/Study with integrated cabinetry

\* Versatile living room/retreat/media room/home cinema or even additional bedroom

\* Handy, ground-floor powder room with fully tiled, oversized

shower and stone-topped vanity

- \* Grand entrance foyers on ground and lower-ground levels
- \* Convenient study nook with built-in desk and shelving
- \* Laundry with built-in timber cabinetry and stone benchtops

\* Private, north-facing courtyard, bordered by magnolia and ornamental pear trees

\* Easy Living lift over all 3 levels

\* Remote-controlled, 3-car basement garage featuring internal access

- \* Large storeroom and ample storage solutions in garage
- \* Additional storage under stairs