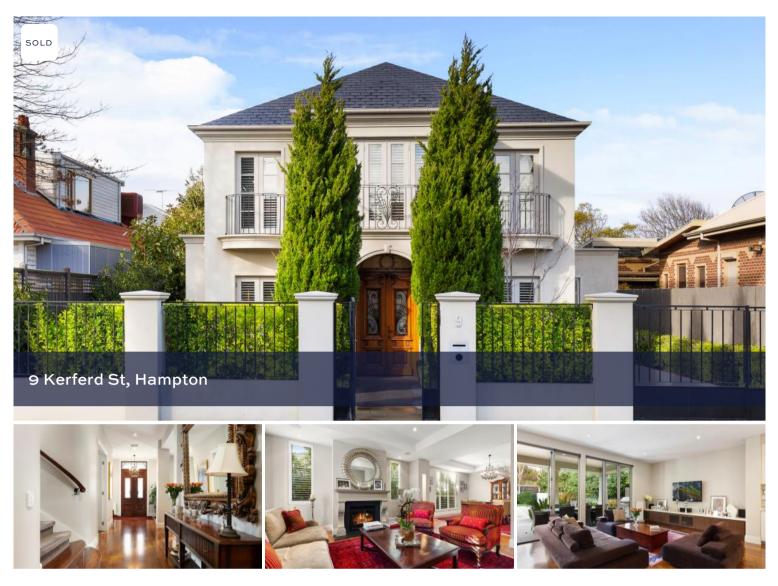

## French-Inspired Family Excellence and Sophistication

Overflowing with distinction, grandeur and French-inspired elegance, this award winning Atkinson and Pontifex built 4 bedroom family home effortlessly flows over 2 lavish levels of stylish sophistication. Defined by clean, contemporary lines in a prized Hampton pocket, every delightful detail and lavish luxury has been thoughtfully crafted without compromise.

The impact is immediate upon timber and wrought iron entry with a clear sense of space, depth and occasion. Under towering ceilings and the natural warmth of oak underfoot, discover a home office fit for a workforce, a formal lounge with gas open fireplace, and a refined dining room, perfect for large-scale entertaining through to smaller more informal gatherings.

Enjoy a free-flowing and formidable open-plan living and dining area adjoining a flawless kitchen with an imposing island bench. A triumph of high-end scale and convenience, this pristine space will inspire the most reluctant of home chefs with a full suite of integrated Miele appliances and a huge butler's pantry at your disposal. Additionally, the impressive application of Arabescato marble throughout the home is a standout feature. 4 2 6

Head upstairs via a central, light-filled staircase to discover a quartet of large bedrooms. The main bedroom comes complete with a commanding terrace, substantial walk-in robes and a stunning ensuite boasting a sumptuous bathtub. Two of the bedrooms offer access to a private retreat and balcony, serviced by a luxurious family bathroom.