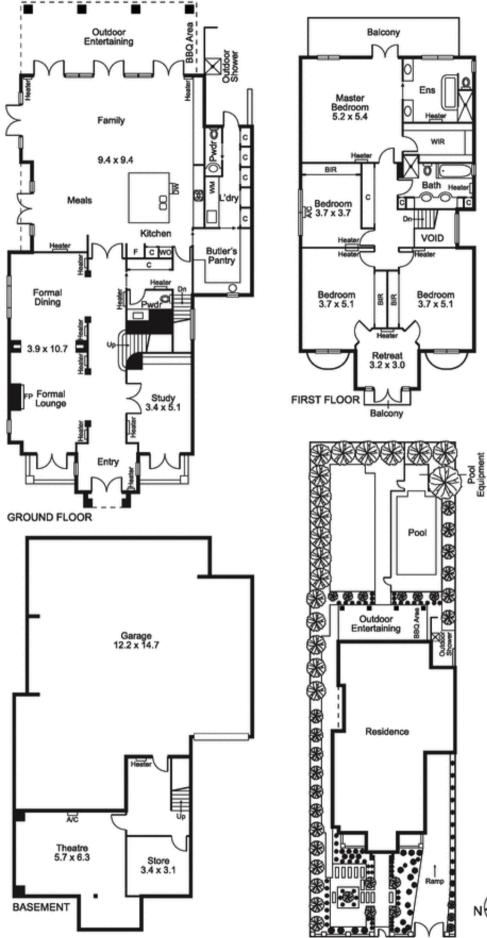

Head upstairs via a central, light-filled staircase to discover a quartet of large bedrooms. The main bedroom comes complete with a commanding terrace, substantial walk-in robes and a stunning ensuite boasting a sumptuous bathtub. Two of the bedrooms offer access to a private retreat and balcony, serviced by a luxurious family bathroom.

Offering peerless and prestigious Bayside living, a lower level features a Gold Class-style home cinema, a convenient storeroom, and a cavernous garage with scope to house up to half a dozen cars. Additional features include remote-controlled, auto-gated entry to the basement garage, extensive heating/cooling, a pair of powder rooms on the ground level, secure intercom entry, and two front terraces with handy French-door access.

\* 4 large bedrooms with WIR/BIR, main featuring large WIR, sunswept terrace and stunning ensuite with decadent bath, twin vanity and concealed, walk-in shower

- \* Wide-reaching open-plan living and dining
- \* Formal lounge with gas open fireplace
- \* Formal dining
- \* Substantial home office with integrated cabinetry and shelving

\* High-end, Arabescato marble kitchen featuring top-of-the-range, integrated Miele appliances

- \* Convenient and roomy butler's pantry
- \* Air-conditioned Gold Class-style home theatre

\* Fully tiled family bathroom with twin vanity, bath and walk-in shower

- \* Upstairs children's retreat with access to balcony
- \* Luxurious ground-floor powder room

- \* Laundry with integrated shelving and a separate WC
- \* Downstairs storeroom and ample storage throughout
- \* Landscaped and very private, easy-care garden and yard

\* Remote-controlled, gated entry to 6-car garage featuring internal access

\* Super-sized alfresco under shelter and shade

\* Enticing swimming pool with exquisite feature wall and outdoor shower

\* Hydronic heating, refrigerated cooling, split-system heating/cooling and Holland blinds